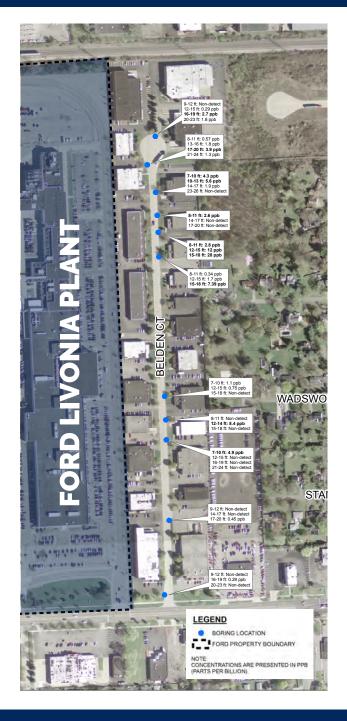

## TO BE GOOD NEIGHBORS:

While making upgrades to our facility we discovered vinyl chloride from previous manufacturing processes. To be transparent, proactive and good neighbors, we want to make sure you are kept informed and, most importantly, know there is no impact to your home's drinking water.

## TO ADDRESS AFFECTED UNDERGROUND WATER / PROTECT THE ENVIRONMENT:

Ford is investigating the issue to determine the potentially affected area and verify if any additional action is required.

Ford needs to find the extent of any impact above the state's most stringent criteria for vinyl chloride, 2.0 ppb.